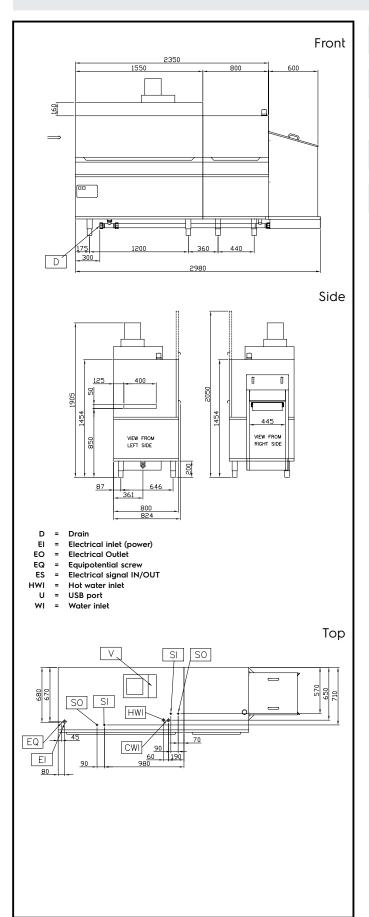

Height with door open:2050 mmAir emission:500m³/hRinsing water consumption<br/>(per cycle):300 ltExternal dimensions, Width:2980 mmExternal dimensions, Depth:824 mm

External dimensions, Depth: 824 mm
External dimensions, Height: 1914 mm
Net weight: 520 kg

Speed min/max: 14 m/max - 7 m/min

1st wash tank capacity: 114 liters 1st wash pump power: 3.0 kW

1st wash temperature:

Rinsing temperature: 80-90 °C Rinsing boiler capacity: 16 liters Rinsing boiler power: 18 kW